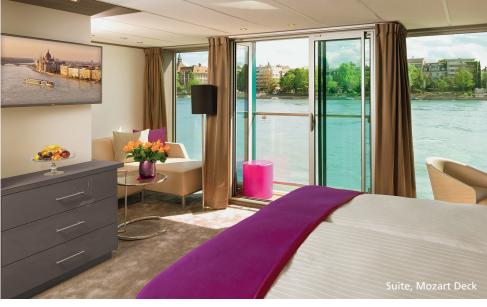

## **STATEROOM AMENITIES**

- Suites (26,4 m<sup>2</sup>/284 sq.ft.) with walk-out exterior balcony and outdoor seating, bathrobe and large bathroom
- Staterooms (17,5 m<sup>2</sup>/188 sq.ft.) on Strauss and Mozart Deck with drop-down panoramic windows
- Staterooms (16 m<sup>2</sup>/172 sq.ft.) on Haydn Deck with smaller panoramic windows (cannot be opened)
- Mini-Bar (all staterooms except categories C-1 and C-4)
- Walk-in wardrobe
- Choice of bed configuration: double or twin bed
- Flat-screen television
- Individual climate control
- En-suite bathrooms with shower/WC
- Hair dryer
- Direct dial telephone
- In-room safe