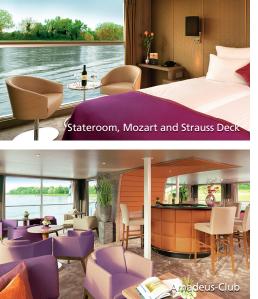

## **STATEROOM AMENITIES**

- Suites (26,4 m<sup>2</sup>/284 sq.ft.) with walk-out exterior balcony and outdoor seating, bathrobe and large bathroom
- Staterooms (17,5 m<sup>2</sup>/188 sq.ft.) on Strauss and Mozart Deck with drop-down panoramic windows
- Staterooms (16 m<sup>2</sup>/172 sq.ft.) on Haydn Deck with smaller panoramic windows (cannot be opened)
- Mini-Bar (all staterooms except categories C-1 and C-4)
- Walk-in wardrobe
- Choice of bed configuration: double or twin bed
- Flat-screen television
- Individual climate control
- En-suite bathrooms with shower/WC
- Hair dryer
- Direct dial telephone
- In-room safe

C-1

B-4

A-1

Stateroom, Mozart and Strauss Deck