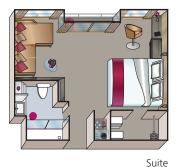

## **STATEROOM AMENITIES**

- Suites (26,4 m<sup>2</sup>/284 sq.ft.) with walk-out exterior balcony and outdoor seating, bathrobe and large bathroom
- Staterooms (17,5 m<sup>2</sup>/188 sq.ft.) on Strauss and Mozart Deck with drop-down panoramic windows
- Staterooms (16 m<sup>2</sup>/172 sq.ft.) on Haydn Deck with smaller panoramic windows (cannot be opened)
- Mini-Bar (all staterooms except categories C-1 and C-4)
- Walk-in wardrobe
- Choice of bed configuration: double or twin bed
- Flat-screen television
- Individual climate control
- En-suite bathrooms with shower/WC
- Hair dryer
- Direct dial telephone
- In-room safe

C-1

B-4

A-1

Stateroom, Mozart and Strauss Deck