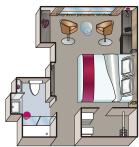

## **STATEROOM AMENITIES**

- Suites (26,4 m<sup>2</sup>/284 sq.ft.) with walk-out exterior balcony and outdoor seating, bathrobe and large bathroom
- Staterooms (17,5 m<sup>2</sup>/188 sq.ft.) on Strauss and Mozart Deck with drop-down panoramic windows
- Staterooms (16 m<sup>2</sup>/172 sq.ft.) on Haydn Deck with smaller panoramic windows (cannot be opened)
- Mini-Bar (all staterooms except categories C-1 and C-4)
- Walk-in wardrobe
- Choice of bed configuration: double or twin bed
- Flat-screen television
- Individual climate control
- En-suite bathrooms with shower/WC
- Hair dryer
- Direct dial telephone
- In-room safe

C-1

B-4

A-1

Stateroom, Mozart and Strauss Deck