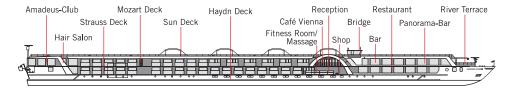

## AMADEUS SILVER II

Ĵ

- Panorama-Restaurant
- Panorama-Bar and Lounge
- Amadeus-Club
- "Café Vienna" with Viennese coffee specialities
- Outdoor glass-shielded
   "River Terrace"
- Sun Deck with Lido-Bar, lounge chairs, shade awnings, giant Chess Board and Shuffleboard
- Fitness Room
- Hair Salon, Massage Room
- Gift Shop
- Laundry Service
- Complimentary bicycles onboard
- Wi-Fi available
- Elevator